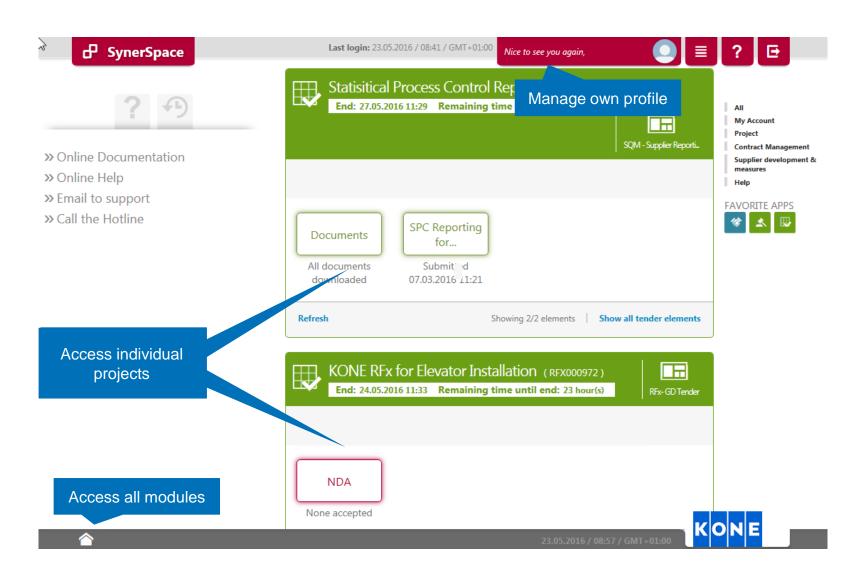

m that can be accessed by KONE and KONE's suppliers
- KONE's primary platform in 'Strategic Sourcing' since 2015
- KONE's primary platform for 'Supplier Quality management (Implementation during 2016)
- Accessible globally via https://kone.synertrade.com

#### KSMP scope for suppliers



New Supplier Registration

Certificate / Document Management

**RFx / Auctions** 

**Supplier Information Surveys** 

Stakeholders & Quality management organization

**Supplier Scorecards** 

**Corrective Actions** 

Supplier Development Projects

Supplier Back-Reporting (SPC)

© KONE Corporation

Log in





Please log in with user name (usually firstname.lastname or as mentioned in invitation email) and password

THORN A A

A NEW CONSIST

A

ACCELERATE

© KONE Corporation

# Opening Page (SynerSpace)





## Support



- For any *business* and *content* related questions (e.g. related to RFx, CAPA & SDP, reporting etc.) please refer back to your KONE Contact
- For any technical or system related issues, please refer back to Synertrade support (access problems, passwords, etc.):

#### support.kone@synertrade.com

| China         | +86 21 51 18 63 17  |
|---------------|---------------------|
| France        | +33 1 72 03 23 32   |
| Germany       | +49 89 54 99 86 537 |
| Italy         | +39 02 99 34 91 97  |
| Spain         | +34 931 838 917     |
| United States | +1 85 57 893 737    |