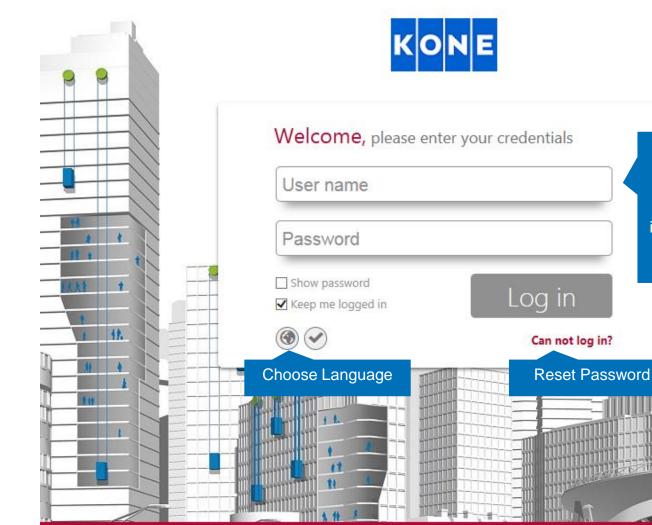

**Corrective Actions** 

Supplier Development Projects

Supplier Back-Reporting (SPC)

© KONE Corporation

Log in

Please log in with user name (usually firstname.lastname or as mentioned in invitation email) and password